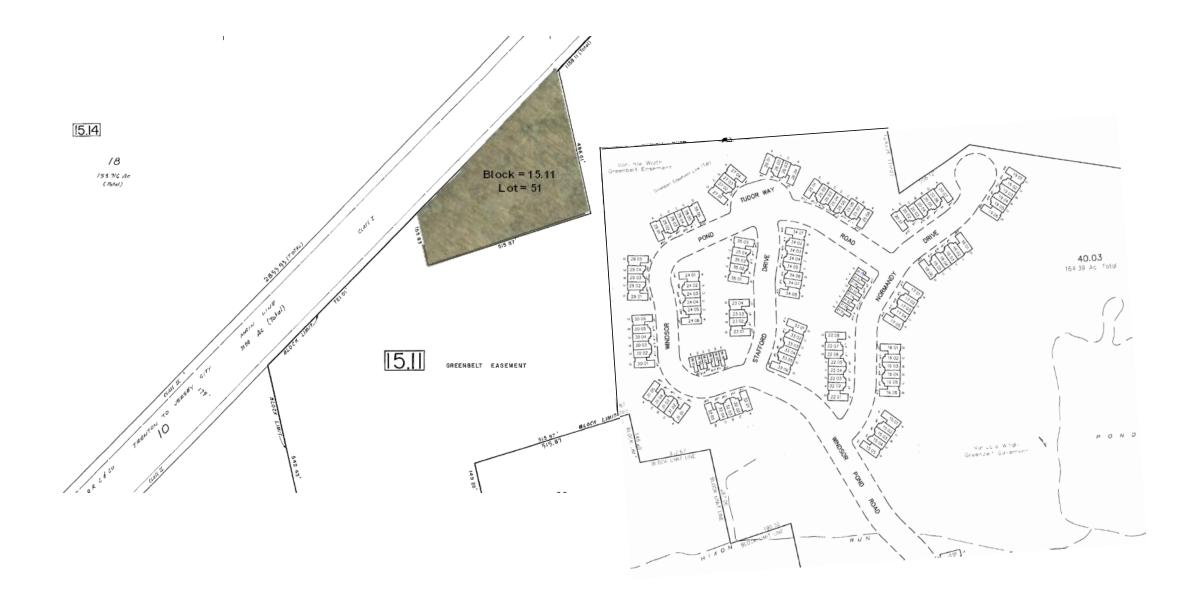

## PENN CENTRAL

MAP # 80.03

Revised 1/17/2022

|                                                             |              | CURRENT |            |                                            |    |          |                                 |
|-------------------------------------------------------------|--------------|---------|------------|--------------------------------------------|----|----------|---------------------------------|
| LOCATION AND DESCRIPTION                                    | ZONING       | ACRES   | BLOCK & LO | T INFORMATION                              | R  | .E TAXES | MISC. AVAILABLE                 |
| WEST WINDSOR TOWNSHIP MERCER COUNTY)                        | WEST WINDSOR | 4.13    | TOTAL      |                                            | \$ | 471.24   | _TITLE INSURANCE                |
|                                                             |              |         | B 15.11    | Penn Central (80.03)                       |    |          | _PERIMETER SURVEY               |
| Small parcel located on the railroad tracks in West Windsor |              |         | L 51       | Owner: Thompson Realty Co of Princeton LLC |    |          | _TOPO SURVEY                    |
|                                                             |              |         |            |                                            |    |          | _ARIEL PHOTO                    |
|                                                             |              |         |            |                                            |    |          | _SKETCH PLATS                   |
|                                                             |              |         |            |                                            |    |          | _SOIL & PERC. TESTS             |
|                                                             |              |         |            |                                            |    |          | _SUBDIVISION MAPS               |
|                                                             |              |         |            |                                            |    |          | _SOIL SURVEY                    |
|                                                             |              |         |            |                                            |    |          | _WETLANDS INFO<br>AND/OR REPORT |